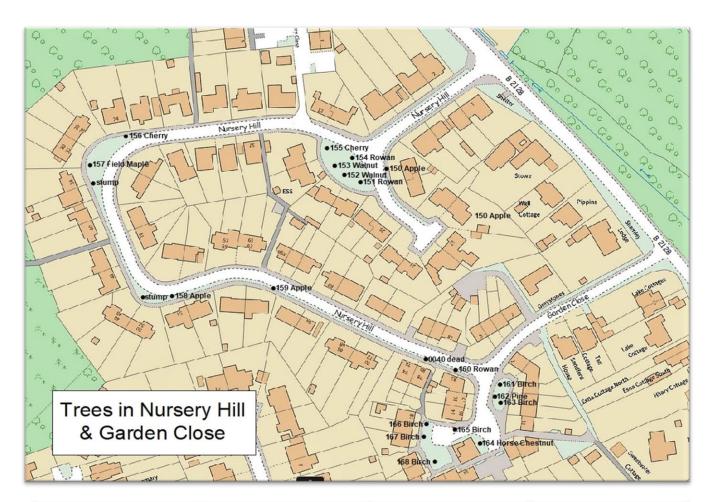

## **Shamley Green Inventory of Trees November 2023**



## **Shamley Green Inventory of Trees November 2023**





## **Shamley Green Inventory of Trees November 2023**



| English name                     | Latin name (Stace ed.4)     | English name              | Latin name (Stace ed.4) |
|----------------------------------|-----------------------------|---------------------------|-------------------------|
| Apple 'Rudolph'                  | Malus domestica (pumila)    | Hornbeam                  | Carpinus betulus        |
| Apple 'Scarlett Brouwers Beauty' | Malus toringo (Sieboldii)   | Horse Chestnut            | Aesculus hippocastaneum |
| Ash                              | Fraxinus excelsior          | Indian Horse Chestnut TBC | Aesculus indica         |
| Beech                            | Fagus sylvatica             | Lime (Large leaved)       | Tilia platyphyllos      |
| Birch                            | Betula pendula              | Lime