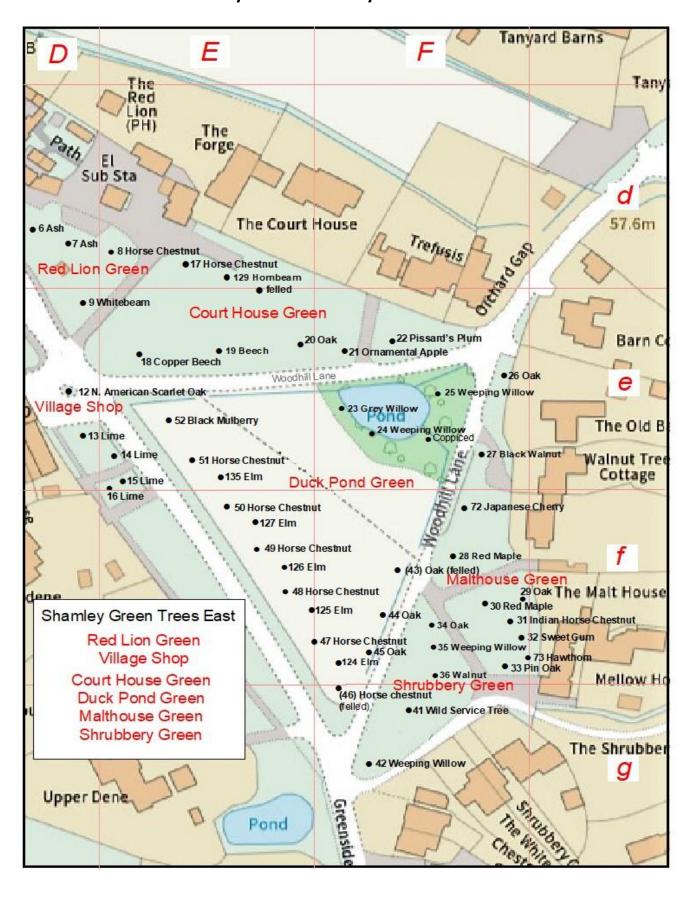

## **Shamley Green Inventory of Trees November 2023**



## **Shamley Green Inventory of Trees November 2023**





## **Shamley Green Inventory of Trees November 2023**



| English name                     | Latin name (Stace ed.4)     | English name              | Latin name (Stace ed.4) |
|----------------------------------|-----------------------------|---------------------------|-------------------------|
| Apple 'Rudolph'                  | Malus domestica (pumila)    | Hornbeam                  | Carpinus betulus        |
| Apple 'Scarlett Brouwers Beauty' | Malus toringo (Sieboldii)   | Horse Chestnut            | Aesculus hippocastaneum |
| Ash                              | Fraxinus excelsior          | Indian Horse Chestnut TBC | Aesculus indica         |
| Beech                            | Fagus sylvatica             | Lime (Large leaved)       | Tilia platyphyllos      |
| Birch