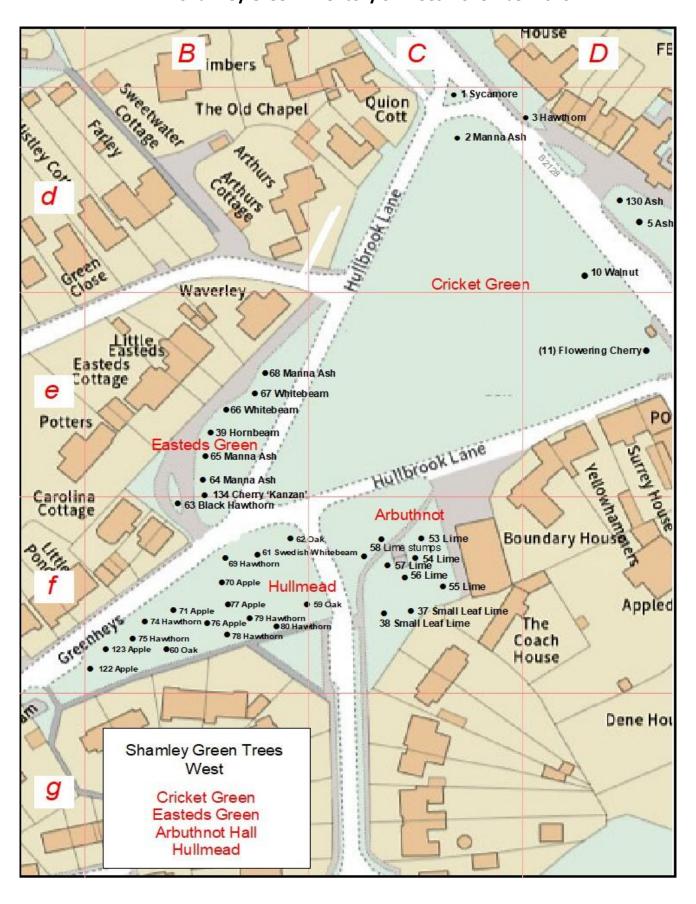

## **Shamley Green Inventory of Trees November 2023**



## **Shamley Green Inventory of Trees November 2023**





## **Shamley Green Inventory of Trees November 2023**



| English name                     | Latin name (Stace ed.4)     | English name              | Latin name (Stace ed.4) |
|----------------------------------|-----------------------------|---------------------------|-------------------------|
| Apple 'Rudolph'                  | Malus domestica (pumila)    | Hornbeam                  | Carpinus betulus        |
| Apple 'Scarlett Brouwers Beauty' | Malus toringo (Sieboldii)   | Horse Chestnut            | Aesculus hippocastaneum |
| Ash                              | Fraxinus excelsior          | Indian Horse Chestnut TBC | Aesculus indica         |
| Beech                            | Fagus sylvatica             | Lime (Larg