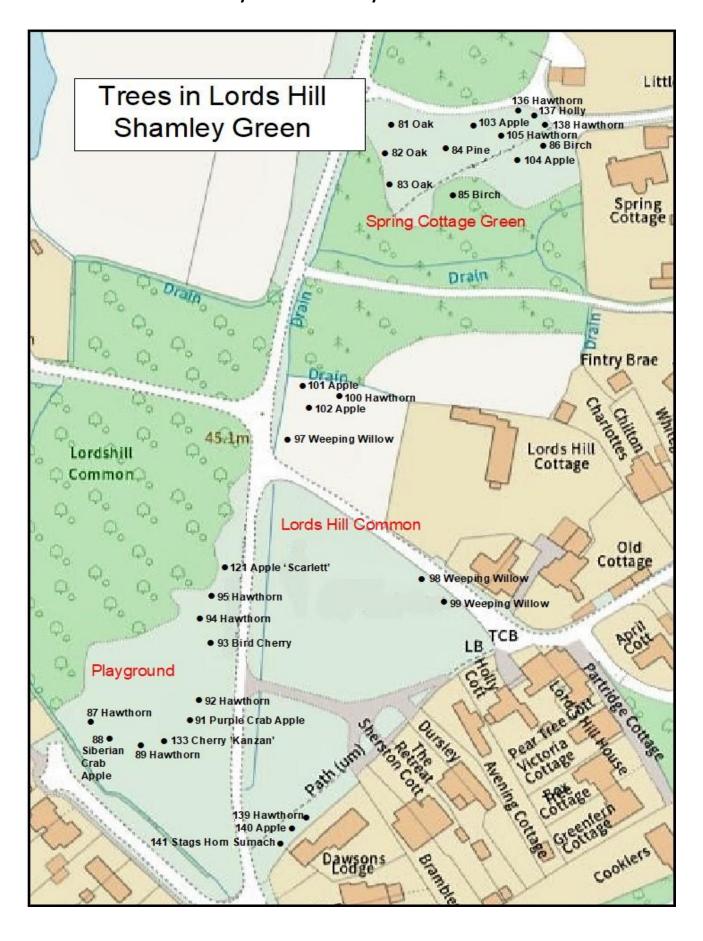

## **Shamley Green Inventory of Trees November 2023**



## **Shamley Green Inventory of Trees November 2023**





## **Shamley Green Inventory of Trees November 2023**



| English name                     | Latin name (Stace ed.4)     | English name              | Latin name (Stace ed.4) |
|----------------------------------|-----------------------------|---------------------------|-------------------------|
| Apple 'Rudolph'                  | Malus domestica (pumila)    | Hornbeam                  | Carpinus betulus        |
| Apple 'Scarlett Brouwers Beauty' | Malus toringo (Sieboldii)   | Horse Chestnut            | Aesculus hippocastaneum |
| Ash                              | Fraxinus excelsior          | Indian Horse Chestnut TBC | Aesculus indica         |
| Beech                            | Fagus sylvatica             | Lime (Large leaved)       | Tilia platyphyllos      |
| Birch