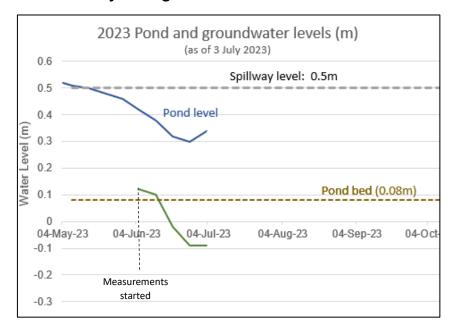

## Pond water level and adjacent groundwater table level

Groundwater table plotted to same vertical datum as pond level