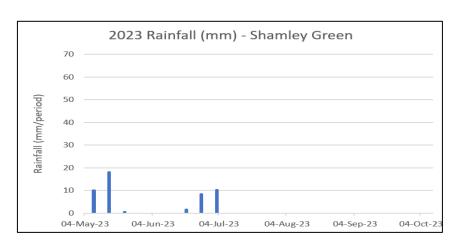

## Rainfall

| Period        | Rain in period (mm) | Period         | Rain in period (mm) |
|---------------|---------------------|----------------|---------------------|
| 4-7 May       | 10                  | 26 June-2 July | 10.1                |
| 8-14 May      | 18                  |                |                     |
| 15-21 May     | 0.5                 |                |                     |
| 22-28 May     | 0                   |                |                     |
| 29 May-4 June | 0                   |                |                     |
| 5-11 June     | 0                   |                |                     |

| 2023      | Monthly totals (mm) |
|-----------|---------------------|
| May       | 31                  |
| June      | 20                  |
| July      |                     |
| August    |                     |
| September |                     |
| October   |                     |